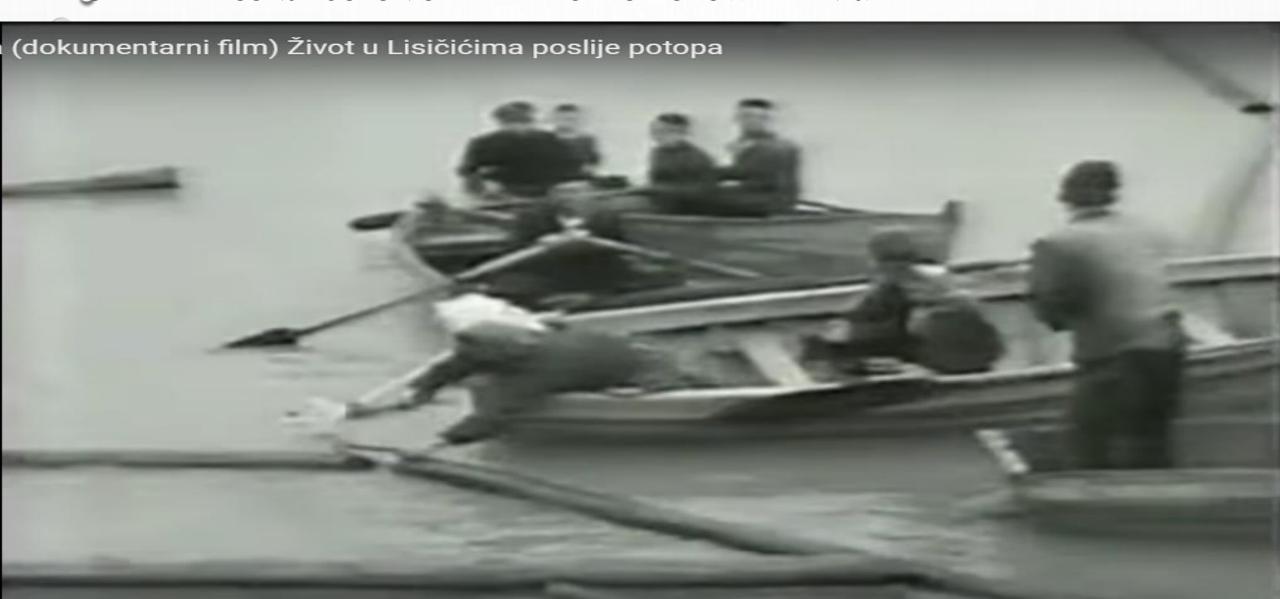

# OTHE DELUGE IN 1953: CATASTROPHIC CONSEQUENCES FOR THE POPULATION

IN THE BEGGINIGN OF 1950'S, THE EX-YUGOSLAVIAN REGIME STARTED WITH:

- 1. CAMPAIGN OF FORCED DISPLACEMENT OF THE POPULATION (4,500 5,000 INHABITANTS)
- 2. EXPROPRIATION OF THE LAND WITH SYMBOLIC COMPENSATIONS
- 3. DEMOLITION OF THEIR PRIVATE PROPERTY (HOUSES, ORCHARDS, LIVESTOCK, GRAVEYARDS ETC.)
- 4. CRUEL PUNISHMENTS TO THOSE WHO RESISTED TO REMOVE OR TO THOSE WHO SETTLED NEXT BY THE UPPER LAKE LEVEL

## CAMPAIGN OF FORCED DISPLACEMENT OF THE POPULATION (4,500 – 5,000 INHABITANTS)

- A PART OF THE POPULATION FROM LISIČIĆI WAS FORCEFULLY REMOVED TO THE BARRACKS IN TURIĆI VILLAGE NEAR GRADAČAC (NORTH-EAST OF BOSNIA) BY THE FREIGHT WAGONS.
- THOSE WHO RESISTED AND SETTLED NEXT BY THE UPPER LEVEL OF LAKE WERE CRUELLY PUNISHED

• 300 WORKERS AND 150 PUPILS USED TO GO TO WORK OR SCHOOL EVERY DAY THROUGHOUT THE MUDDY ROAD OF 12 KM OR ACROSS THE LAKE OF 1.2 KM WIDTH BY THE POORLY WOODEN BOATS