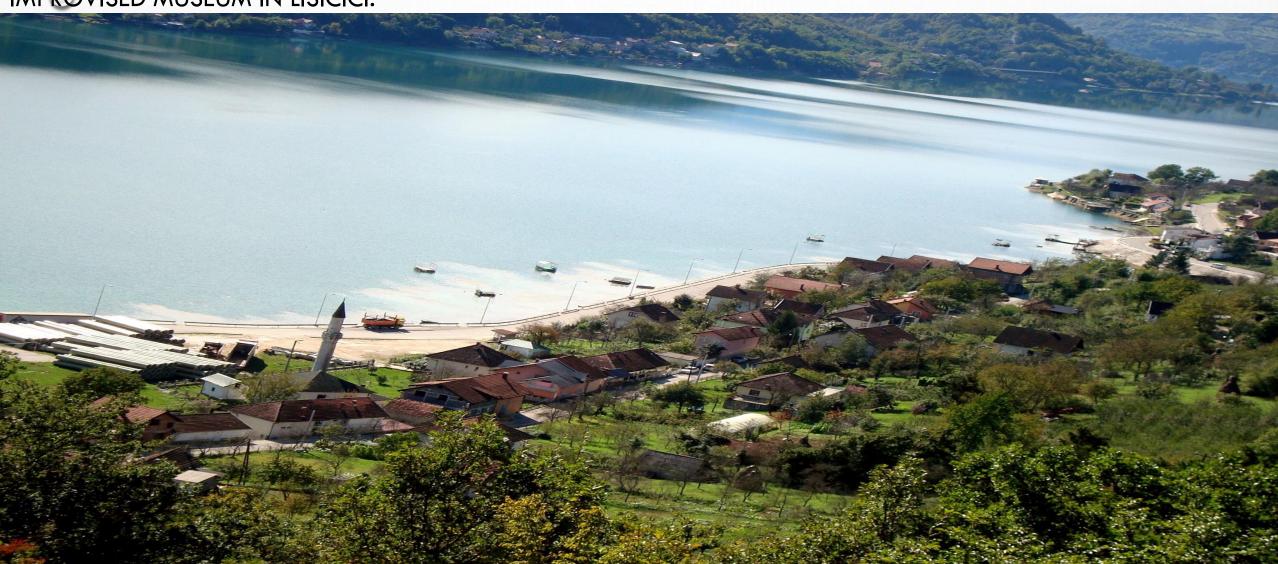

#### 2. A MEMORIAL ROOM

OUR ASSOCIATION PRESERVES THE CULTURAL HABITS AND COLLECTS THE CULTURAL OBJECTS FROM THE SUBMERGED AREAS OF JABLANIČKO LAKE AND EXHIBIT THEM IN A SO-CALLED "MEMORIAL ROOM", A SMALL IMPROVISED MUSEUM IN LISIČIĆI.