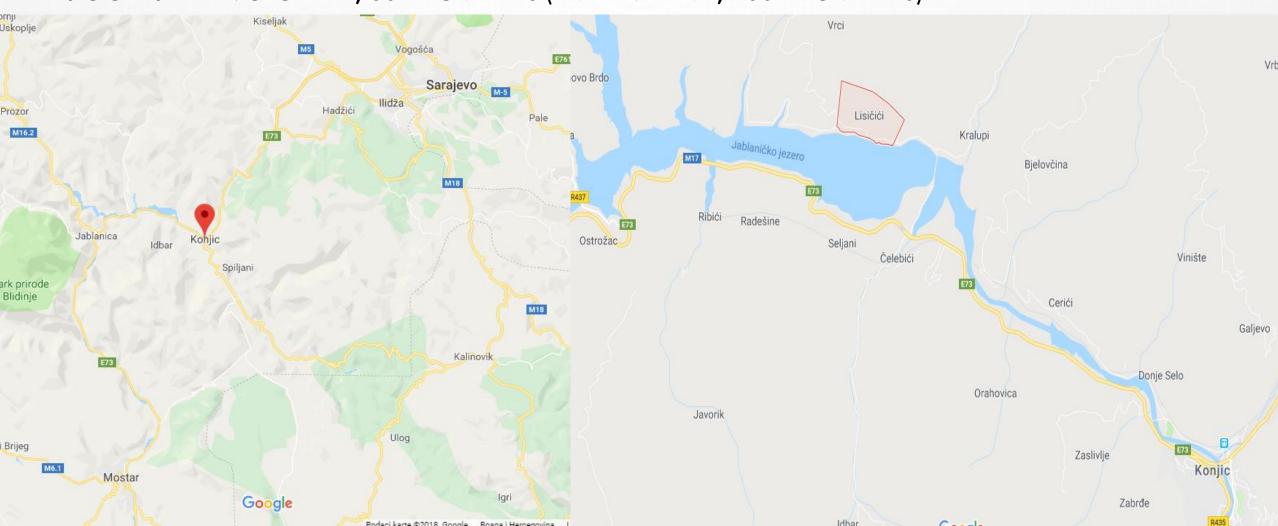

#### WHERE ARE WE?

- BOSNIA AND HERZEGOVINA, MUNICIPALITY OF KONJIC
- LISIČIĆI JABLANIČKO LAKE, 30 KILOMETRES (RIVER NERETVA, 230 KILOMETRES)

### LISIČIĆI – JABLANIČKO LAKE

- THE SUBMERGED AREAS OF JABLANIČKO LAKE HAD POPULATION OF 4500 5000 INHABITANTS: LISIČIĆI, ČELEBIĆI, OSTROŽAC, RIBIĆI, ORAHOVICA, PAPRASKO, ŽUGLIĆI ITD...
- LISIČIĆI, A NEOLITHIC CULTURE SETTLEMENT (10,000 2,000 BC)
- ALOJZ BENAC, A BOOK "NEOLITHIC SETTLEMENT IN LISIČIĆI NEAR KONJIC", THE NATIONAL MUSEUM OF BIH,
   SARAJEVO 1955.