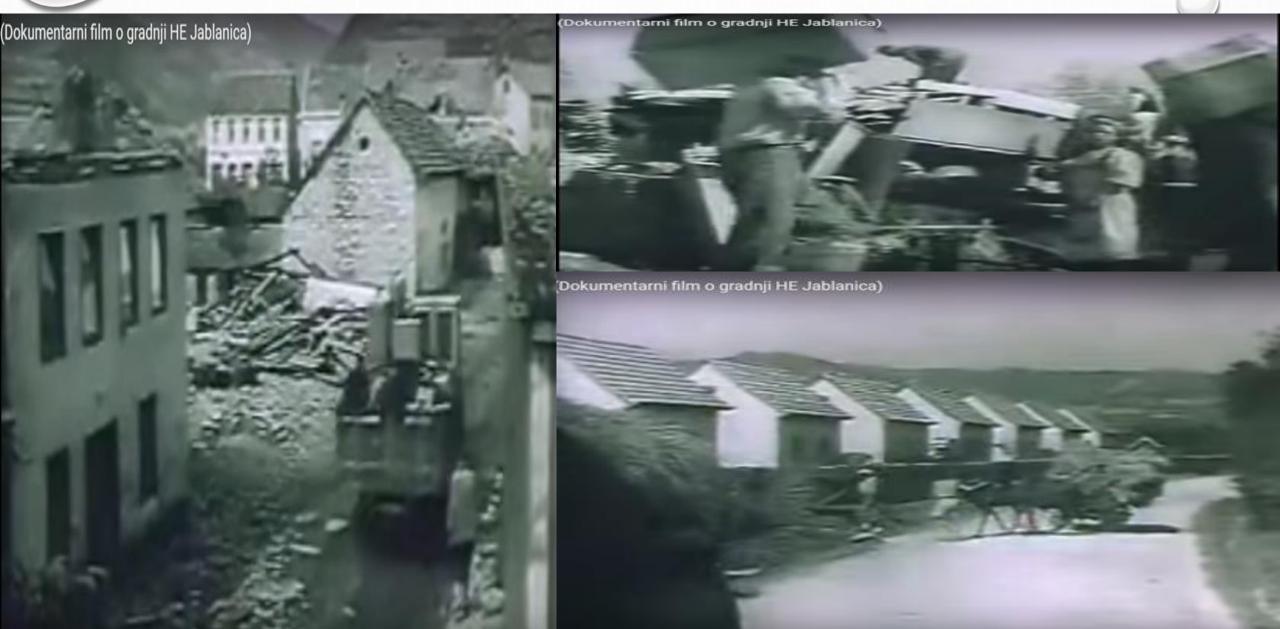

# OTHE DELUGE IN 1953: CATASTROPHIC CONSEQUENCES FOR THE POPULATION

IN THE BEGGINIGN OF 1950'S, THE EX-YUGOSLAVIAN REGIME STARTED WITH:

- 1. CAMPAIGN OF FORCED DISPLACEMENT OF THE POPULATION (4,500 5,000 INHABITANTS)
- 2. EXPROPRIATION OF THE LAND WITH SYMBOLIC COMPENSATIONS
- 3. DEMOLITION OF THEIR PRIVATE PROPERTY (HOUSES, ORCHARDS, LIVESTOCK, GRAVEYARDS ETC.)
- 4. CRUEL PUNISHMENTS TO THOSE WHO RESISTED TO REMOVE OR TO THOSE WHO SETTLED NEXT BY THE UPPER LAKE LEVEL

• DEMOLITION OF HOUSES, ORCHARDS, GRAVEYARDS, RELIGIOUS SACRAMENTS ETC.

• EVERYTHING NEEDED TO BE REMOVED (EVERY HOUSE, EVERY TREE ETC.) IN ORDER TO MAKE THE GROUND FLAT FOR THE LAKE.