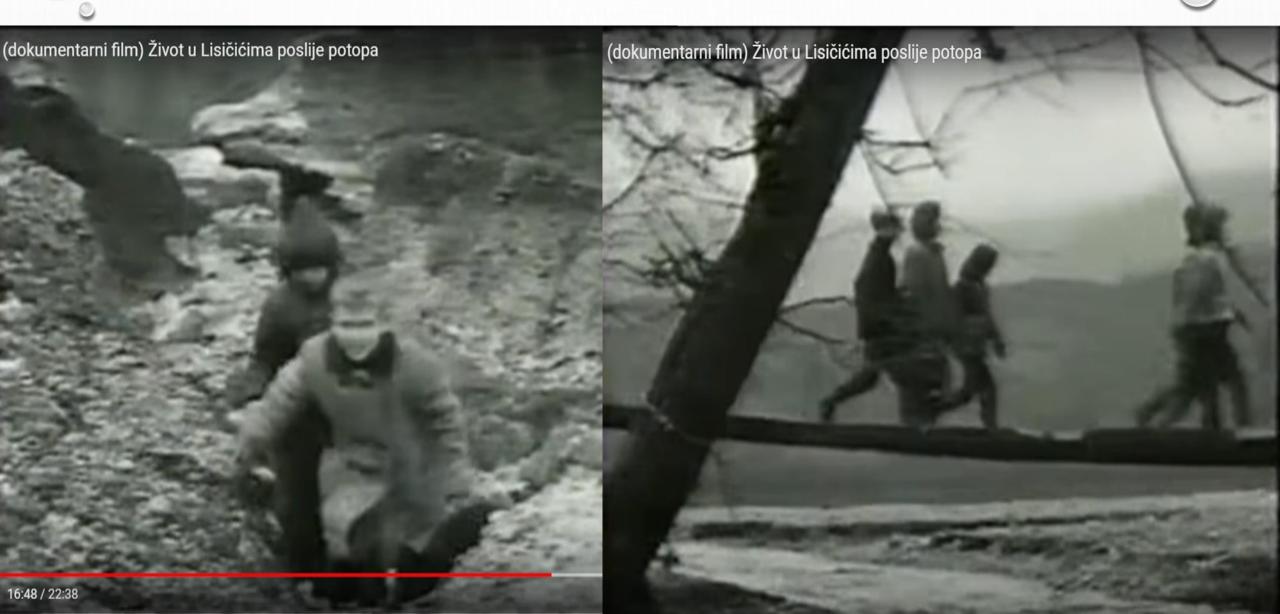

• 300 WORKERS AND 150 PUPILS USED TO GO TO WORK OR SCHOOL EVERY DAY THROUGHOUT THE MUDDY ROAD OF 12 KM OR ACROSS THE LAKE OF 1.2 KM WIDTH BY THE POORLY WOODEN BOATS