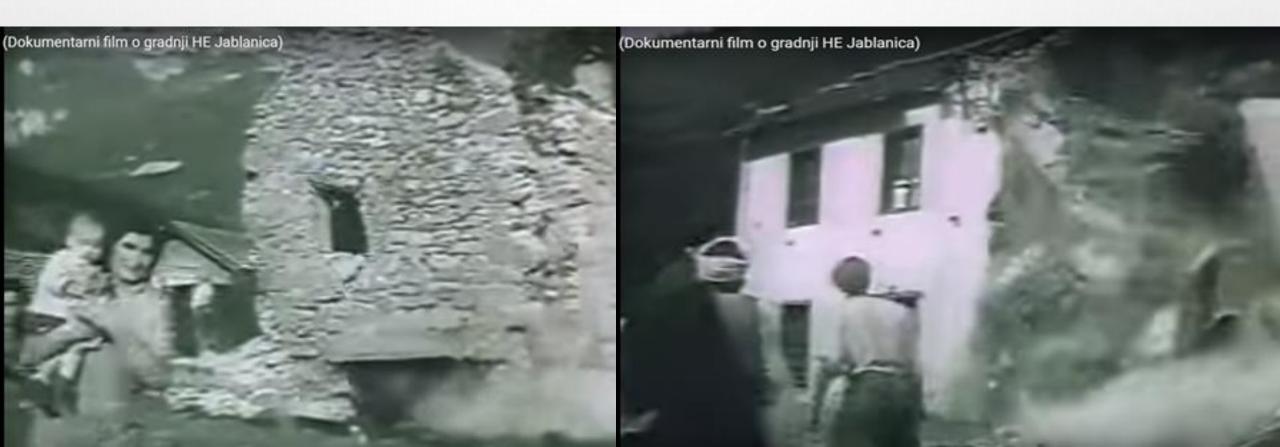

# OTHE DELUGE IN 1953: CATASTROPHIC CONSEQUENCES FOR THE POPULATION

IN THE BEGGINIGN OF 1950'S, THE EX-YUGOSLAVIAN REGIME STARTED WITH:

- 1. CAMPAIGN OF FORCED DISPLACEMENT OF THE POPULATION (4,500 5,000 INHABITANTS)
- 2. EXPROPRIATION OF THE LAND WITH SYMBOLIC COMPENSATIONS
- 3. DEMOLITION OF THEIR PRIVATE PROPERTY (HOUSES, ORCHARDS, LIVESTOCK, GRAVEYARDS ETC.)
- 4. CRUEL PUNISHMENTS TO THOSE WHO RESISTED TO REMOVE OR TO THOSE WHO SETTLED NEXT BY THE UPPER LAKE LEVEL

• DEMOLITION OF HOUSES, ORCHARDS, GRAVEYARDS, RELIGIOUS SACRAMENTS ETC.

• EVERYTHING NEEDED TO BE REMOVED (EVERY HOUSE, EVERY TREE ETC.) IN ORDER TO MAKE THE GROUND FLAT FOR THE LAKE.