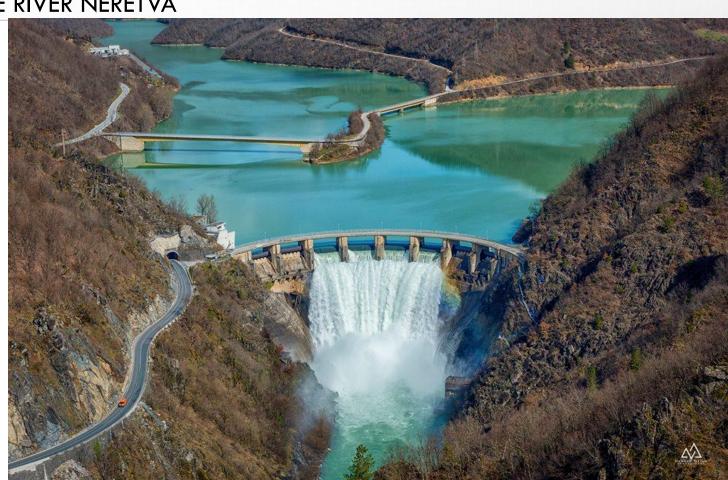

# CONSTRUCTION OF A HYDROELECTRIC POWER PLANT DAM JABLANICA

- BUILT IN 1953 IN MUNICIPALITY OF JABLANICA AS THE BIGGEST HYDROELECTRIC PROJECT IN EX YUGOSLAVIA
- FORMED ARTIFICIAL JABLANIČKO LAKE ON THE RIVER NERETVA