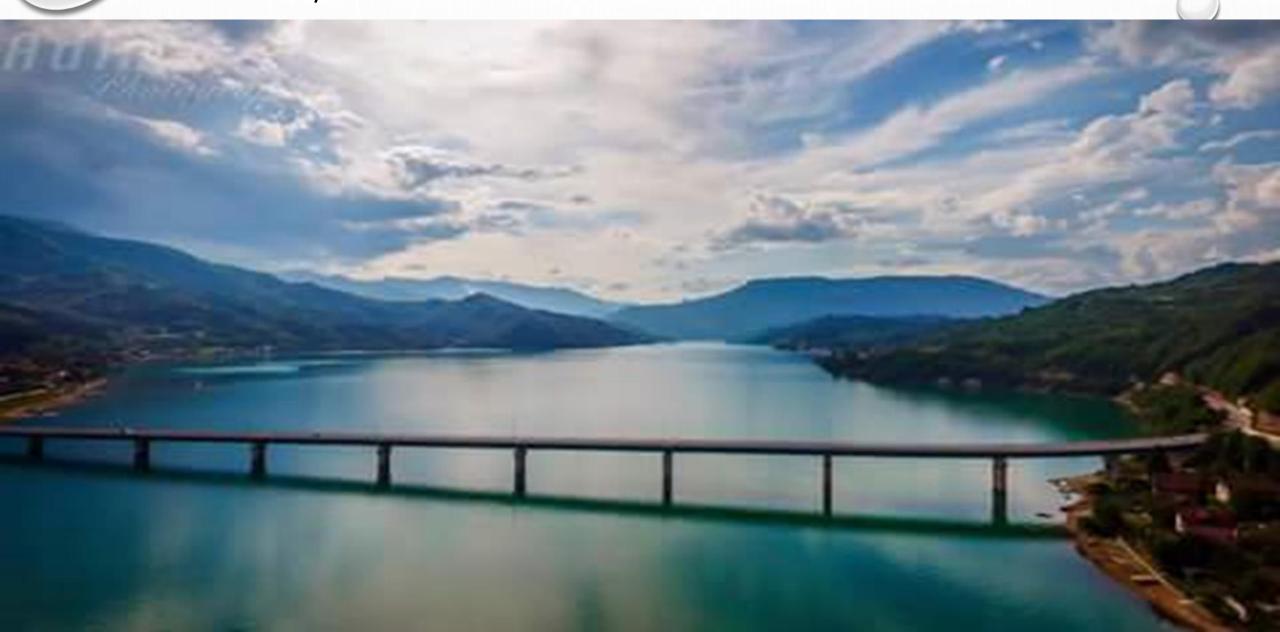

• A 528 METERS LONG BRIDGE OVER JABLANIČKO LAKE WAS BUILT WITH THE ASPHALTED ROAD THROUGHOUT THE RIGHT BANK IN 2010, ESTABLISHING BETTER CONNECTION WITH THE MAIN ROAD SARAJEVO - MOSTAR.