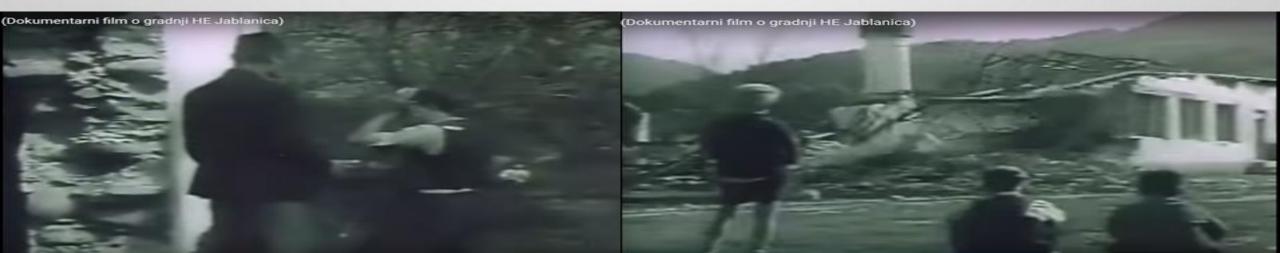

# OTHE DELUGE IN 1953: CATASTROPHIC CONSEQUENCES FOR THE POPULATION

IN THE BEGGINIGN OF 1950'S, THE EX-YUGOSLAVIAN REGIME STARTED WITH:

- 1. CAMPAIGN OF FORCED DISPLACEMENT OF THE POPULATION (4,500 5,000 INHABITANTS)
- 2. EXPROPRIATION OF THE LAND WITH SYMBOLIC COMPENSATIONS
- 3. DEMOLITION OF THEIR PRIVATE PROPERTY (HOUSES, ORCHARDS, LIVESTOCK, GRAVEYARDS ETC.)
- 4. CRUEL PUNISHMENTS TO THOSE WHO RESISTED TO REMOVE OR TO THOSE WHO SETTLED NEXT BY THE UPPER LAKE LEVEL

## CAMPAIGN OF FORCED DISPLACEMENT OF THE POPULATION (4,500 – 5,000 INHABITANTS)

- A PART OF THE POPULATION FROM LISIČIĆI WAS FORCEFULLY REMOVED TO THE BARRACKS IN TURIĆI VILLAGE NEAR GRADAČAC (NORTH-EAST OF BOSNIA) BY THE FREIGHT WAGONS.
- THOSE WHO RESISTED AND SETTLED NEXT BY THE UPPER LEVEL OF LAKE WERE CRUELLY PUNISHED

• A LOT OF PEOPLE RETURNED BACK TO THEIR PREVIOUS HOMES AND SETTLED NEXT BY THE UPPER LEVEL OF LAKE.