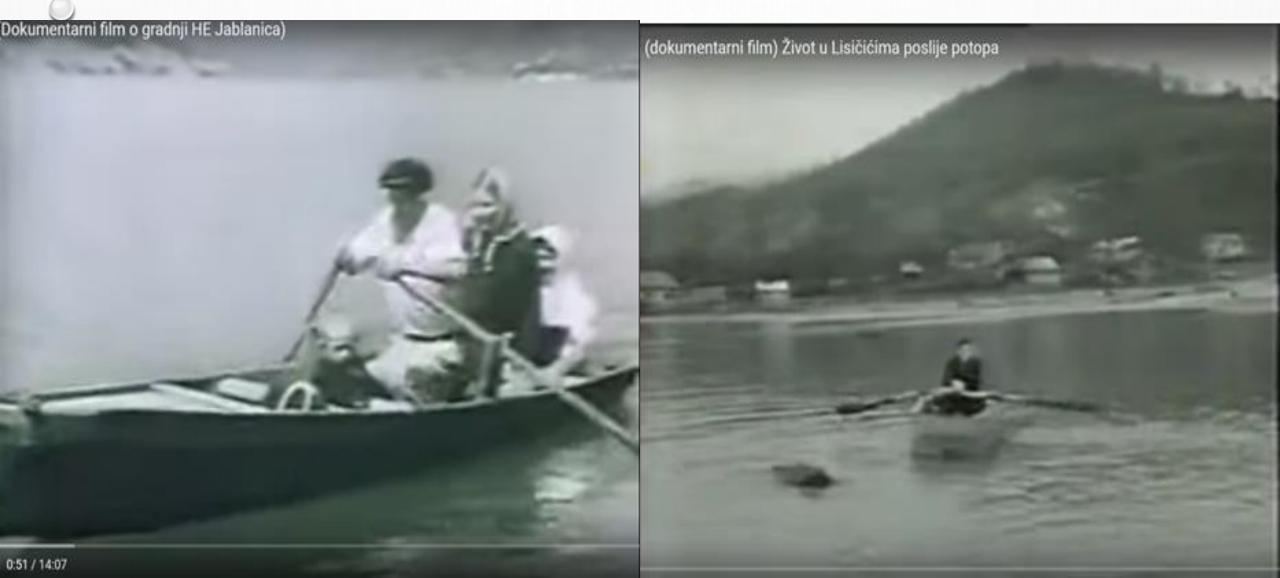

• 300 WORKERS AND 150 PUPILS USED TO GO TO WORK OR SCHOOL EVERY DAY THROUGHOUT THE MUDDY ROAD OF 12 KM OR ACROSS THE LAKE OF 1.2 KM WIDTH BY THE POORLY WOODEN BOATS