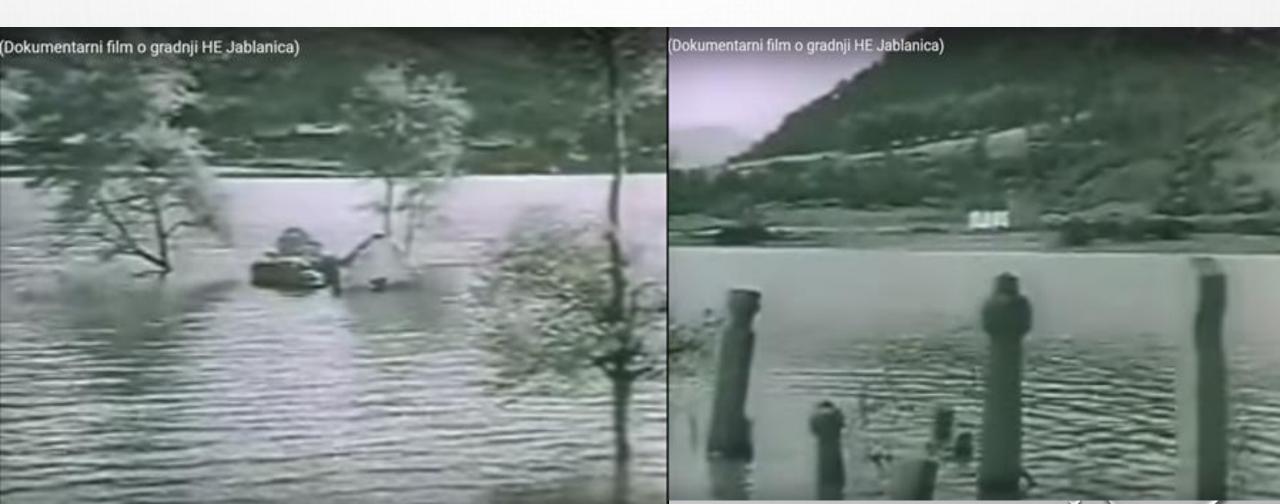

# OTHE DELUGE IN 1953: CATASTROPHIC CONSEQUENCES FOR THE POPULATION

IN THE BEGGINIGN OF 1950'S, THE EX-YUGOSLAVIAN REGIME STARTED WITH:

- 1. CAMPAIGN OF FORCED DISPLACEMENT OF THE POPULATION (4,500 5,000 INHABITANTS)
- 2. EXPROPRIATION OF THE LAND WITH SYMBOLIC COMPENSATIONS
- 3. DEMOLITION OF THEIR PRIVATE PROPERTY (HOUSES, ORCHARDS, LIVESTOCK, GRAVEYARDS ETC.)
- 4. CRUEL PUNISHMENTS TO THOSE WHO RESISTED TO REMOVE OR TO THOSE WHO SETTLED NEXT BY THE UPPER LAKE LEVEL

• DEMOLITION OF HOUSES, ORCHARDS, GRAVEYARDS, RELIGIOUS SACRAMENTS ETC.

• EVERYTHING NEEDED TO BE REMOVED (EVERY HOUSE, EVERY TREE ETC.) IN ORDER TO MAKE THE GROUND FLAT FOR THE LAKE.