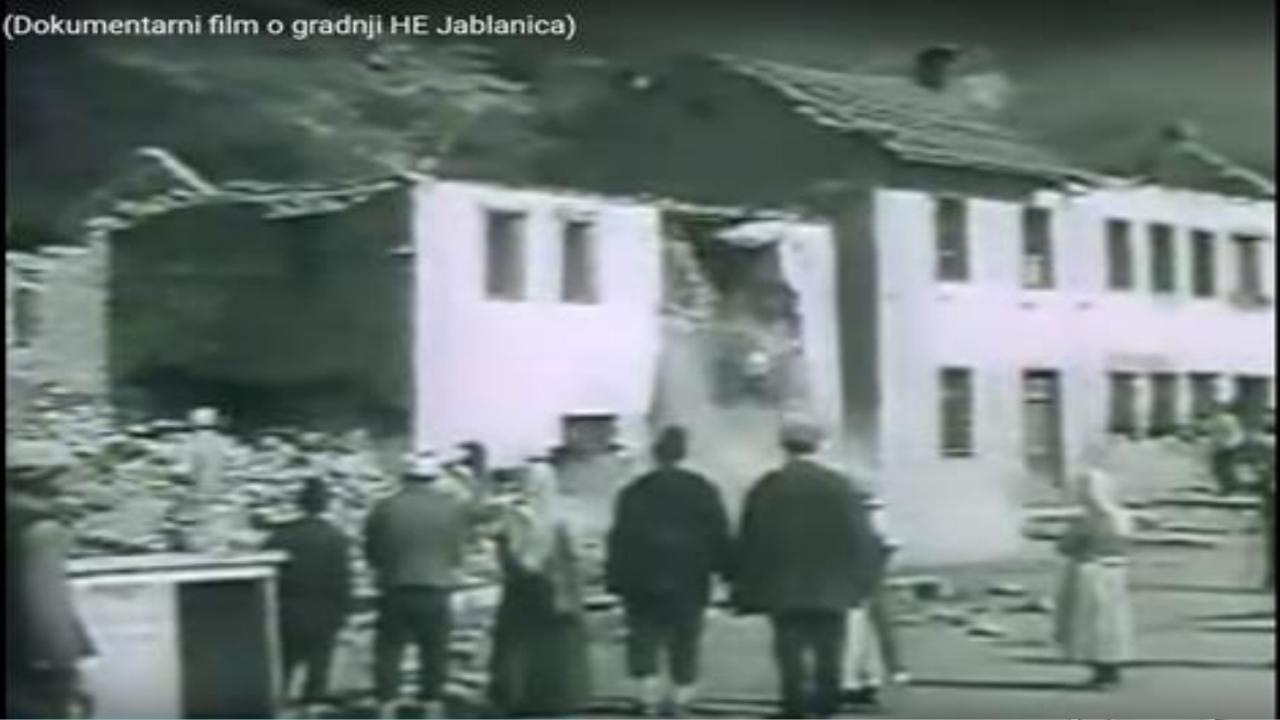

# OTHE DELUGE IN 1953: CATASTROPHIC CONSEQUENCES FOR THE POPULATION

IN THE BEGGINIGN OF 1950'S, THE EX-YUGOSLAVIAN REGIME STARTED WITH:

- 1. CAMPAIGN OF FORCED DISPLACEMENT OF THE POPULATION (4,500 5,000 INHABITANTS)
- 2. EXPROPRIATION OF THE LAND WITH SYMBOLIC COMPENSATIONS
- 3. DEMOLITION OF THEIR PRIVATE PROPERTY (HOUSES, ORCHARDS, LIVESTOCK, GRAVEYARDS ETC.)
- 4. CRUEL PUNISHMENTS TO THOSE WHO RESISTED TO REMOVE OR TO THOSE WHO SETTLED NEXT BY THE UPPER LAKE LEVEL

• DEMOLITION OF HOUSES, ORCHARDS, GRAVEYARDS, RELIGIOUS SACRAMENTS ETC.

• EVERYTHING NEEDED TO BE REMOVED (EVERY HOUSE, EVERY TREE ETC.) IN ORDER TO MAKE THE GROUND FLAT FOR THE LAKE.