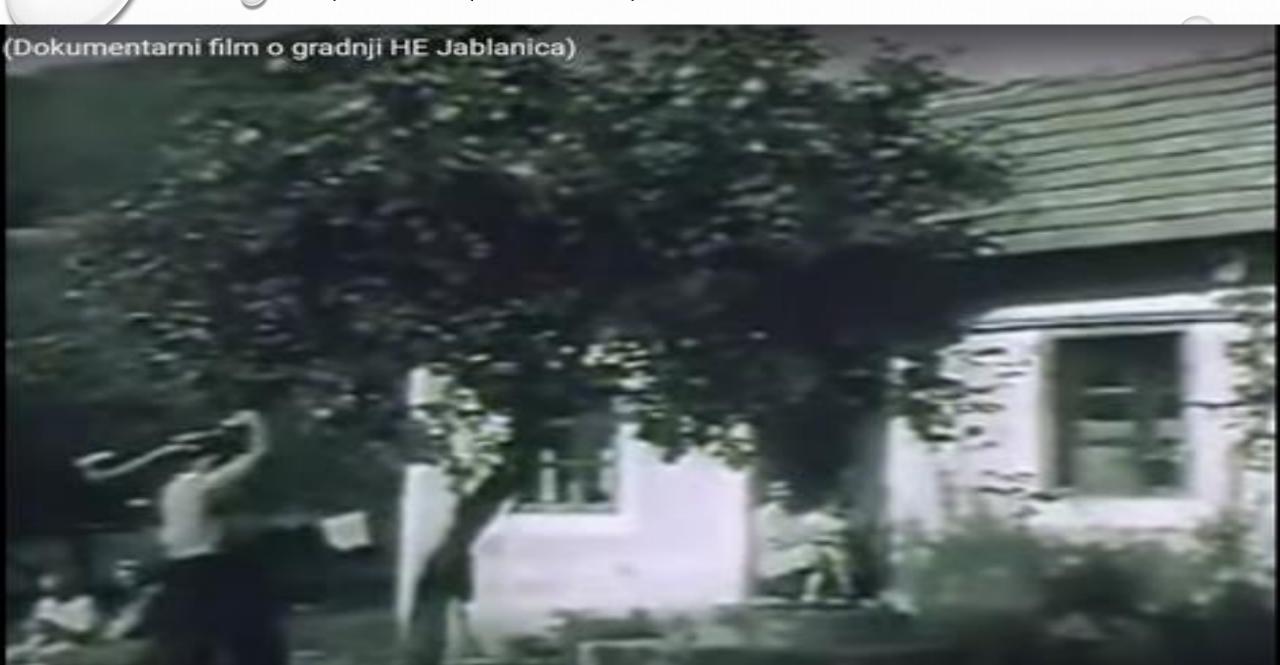

#### BEFORE THE DELUGE

- THE RIVER NERETVA, WHERE BRIEFLY EXPANDS INTO A WIDE VALLEY BELLOW KONJIC, PROVIDED LOT OF FERTILE, AGRICULTURAL LAND THERE (14 MIL M2), BEFORE THE LAKE FLOODED MOST OF IT.
- AUSTRO-HUNGARIAN EMPIRE BUILT A RAILWAY IN THE 19TH CENTURY CONNECTING LISIČIĆI WITH THE
  ADRIATIC COAST, WHICH ENABLED RESIDENTS TO SELL THEIR PRODUCTS (FRUITS, VEGETABLES, ETC.) FROM
  THE FIELDS AT THE MARKETS OF MOSTAR, SARAJEVO, SPLIT, AND EVEN PADOVA IN ITALY.