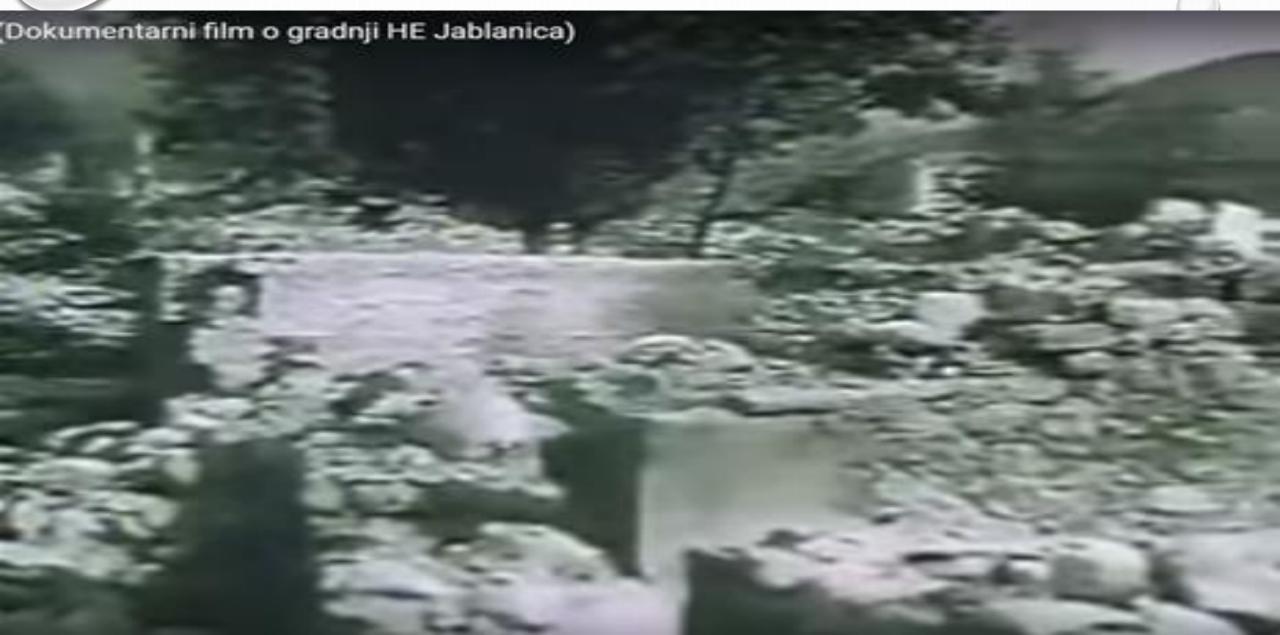

# OTHE DELUGE IN 1953: CATASTROPHIC CONSEQUENCES FOR THE POPULATION

IN THE BEGGINIGN OF 1950'S, THE EX-YUGOSLAVIAN REGIME STARTED WITH:

- 1. CAMPAIGN OF FORCED DISPLACEMENT OF THE POPULATION (4,500 5,000 INHABITANTS)
- 2. EXPROPRIATION OF THE LAND WITH SYMBOLIC COMPENSATIONS
- 3. DEMOLITION OF THEIR PRIVATE PROPERTY (HOUSES, ORCHARDS, LIVESTOCK, GRAVEYARDS ETC.)
- 4. CRUEL PUNISHMENTS TO THOSE WHO RESISTED TO REMOVE OR TO THOSE WHO SETTLED NEXT BY THE UPPER LAKE LEVEL

• DEMOLITION OF HOUSES, ORCHARDS, GRAVEYARDS, RELIGIOUS SACRAMENTS ETC.

• EVERYTHING NEEDED TO BE REMOVED (EVERY HOUSE, EVERY TREE ETC.) IN ORDER TO MAKE THE GROUND FLAT FOR THE LAKE.