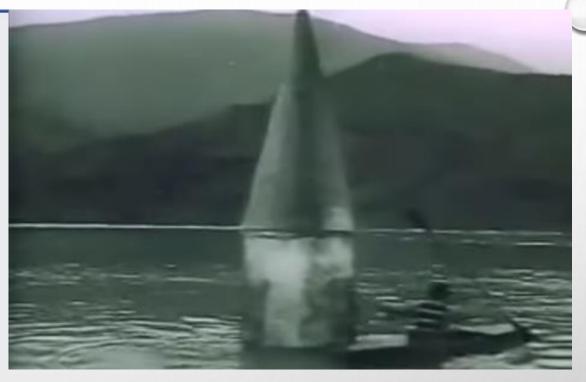

# OTHE DELUGE IN 1953: CATASTROPHIC CONSEQUENCES FOR THE POPULATION

IN THE BEGGINIGN OF 1950'S, THE EX-YUGOSLAVIAN REGIME STARTED WITH:

- 1. CAMPAIGN OF FORCED DISPLACEMENT OF THE POPULATION (4,500 5,000 INHABITANTS)
- 2. EXPROPRIATION OF THE LAND WITH SYMBOLIC COMPENSATIONS
- 3. DEMOLITION OF THEIR PRIVATE PROPERTY (HOUSES, ORCHARDS, LIVESTOCK, GRAVEYARDS ETC.)
- 4. CRUEL PUNISHMENTS TO THOSE WHO RESISTED TO REMOVE OR TO THOSE WHO SETTLED NEXT BY THE UPPER LAKE LEVEL

• DEMOLITION OF HOUSES, ORCHARDS, GRAVEYARDS, RELIGIOUS SACRAMENTS ETC.

• EVERYTHING NEEDED TO BE REMOVED (EVERY HOUSE, EVERY TREE ETC.) IN ORDER TO MAKE THE GROUND FLAT FOR THE LAKE.