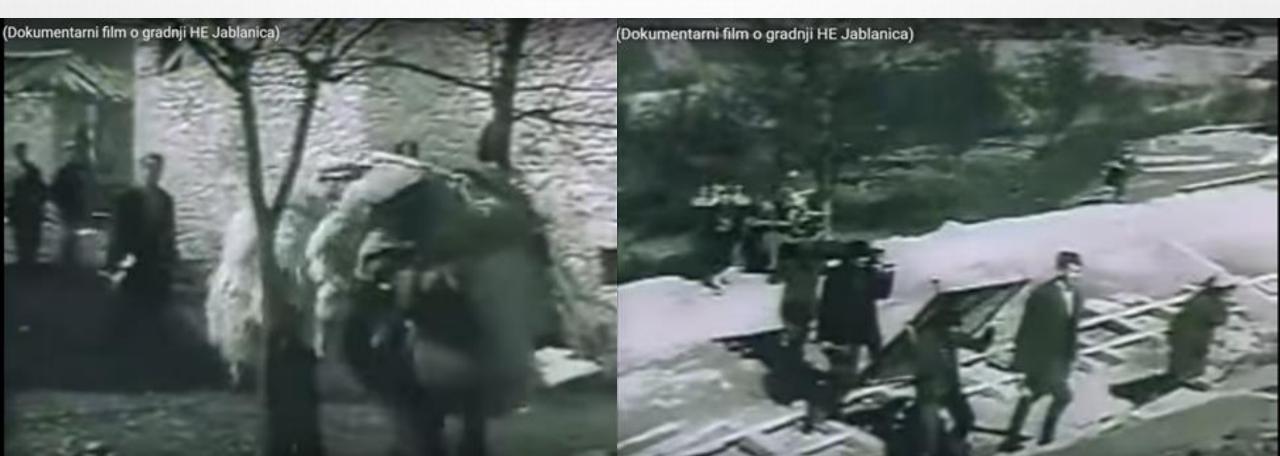

## CAMPAIGN OF FORCED DISPLACEMENT OF THE POPULATION (4,500 – 5,000 INHABITANTS)

- A PART OF THE POPULATION FROM LISIČIĆI WAS FORCEFULLY REMOVED TO THE BARRACKS IN TURIĆI VILLAGE NEAR GRADAČAC (NORTH-EAST OF BOSNIA) BY THE FREIGHT WAGONS.
- THOSE WHO RESISTED AND SETTLED NEXT BY THE UPPER LEVEL OF LAKE WERE CRUELLY PUNISHED

• A LOT OF PEOPLE RETURNED BACK TO THEIR PREVIOUS HOMES AND SETTLED NEXT BY THE UPPER LEVEL OF LAKE.