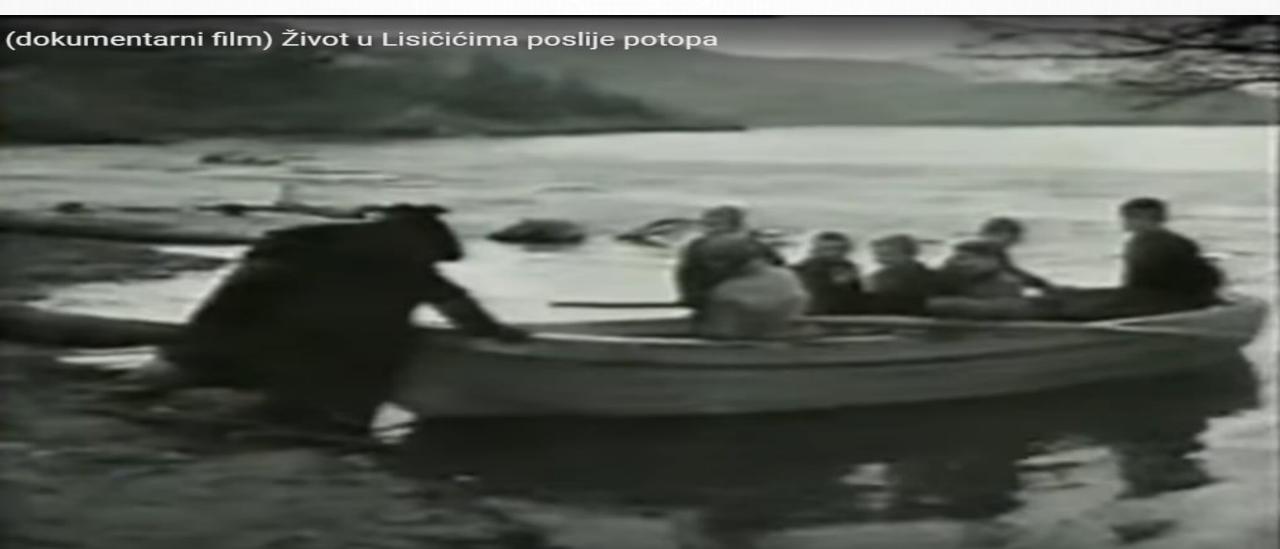

• 300 WORKERS AND 150 PUPILS USED TO GO TO WORK OR SCHOOL EVERY DAY THROUGHOUT THE MUDDY ROAD OF 12 KM OR ACROSS THE LAKE OF 1.2 KM WIDTH BY THE POORLY WOODEN BOATS