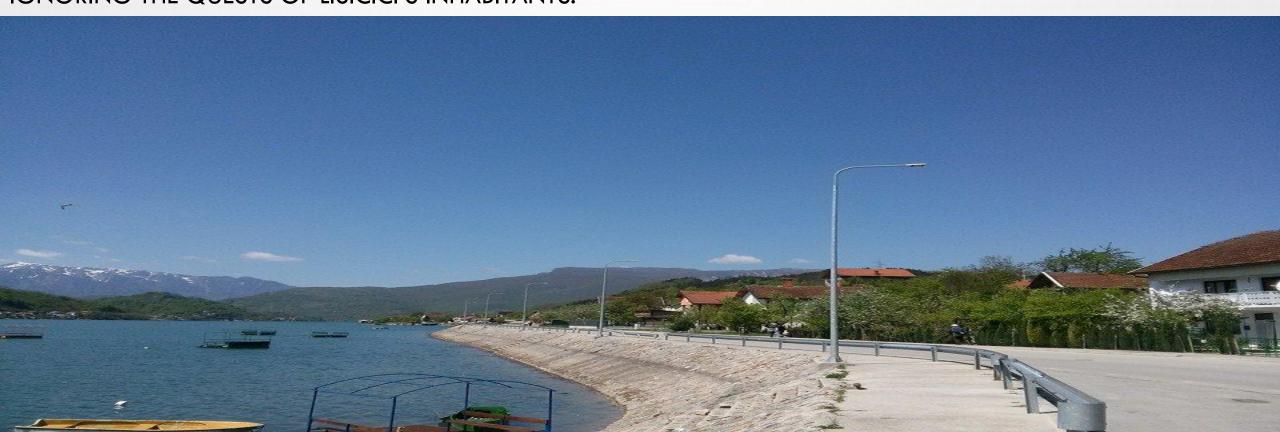

### LISIČIĆI – JABLANIČKO LAKE

- THE SUBMERGED AREAS OF JABLANIČKO LAKE HAD POPULATION OF 4500 5000 INHABITANTS: LISIČIĆI, ČELEBIĆI, OSTROŽAC, RIBIĆI, ORAHOVICA, PAPRASKO, ŽUGLIĆI ITD...
- LISIČIĆI, A NEOLITHIC CULTURE SETTLEMENT (10,000 2,000 BC)
- ALOJZ BENAC, A BOOK "NEOLITHIC SETTLEMENT IN LISIČIĆI NEAR KONJIC", THE NATIONAL MUSEUM OF BIH,
   SARAJEVO 1955.

 10,000 INHABITANTS OF THE VILLAGES FROM THE RIGHT BANK OF THE LAKE WERE COMPLETELY CUT OUT FROM THE COMMUNE WITHOUT A PROPER INFRASTRACTURE, ROADS, TRANSPORT, BRIDGES, ELECTRICITY, WATER AND FOOD SUPPLY, SEWERAGE, SCHOOLS...