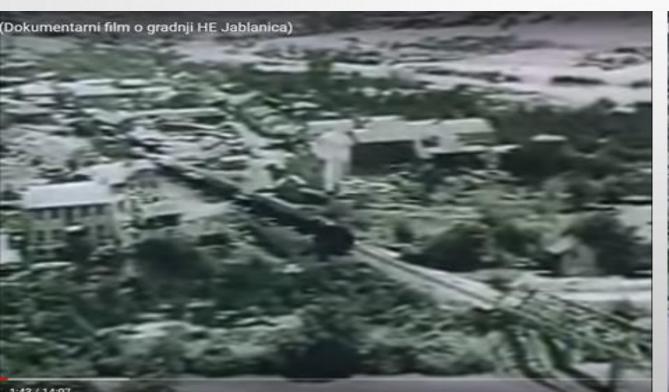

# OTHE DELUGE IN 1953: CATASTROPHIC CONSEQUENCES FOR THE POPULATION

IN THE BEGGINIGN OF 1950'S, THE EX-YUGOSLAVIAN REGIME STARTED WITH:

- 1. CAMPAIGN OF FORCED DISPLACEMENT OF THE POPULATION (4,500 5,000 INHABITANTS)
- 2. EXPROPRIATION OF THE LAND WITH SYMBOLIC COMPENSATIONS
- 3. DEMOLITION OF THEIR PRIVATE PROPERTY (HOUSES, ORCHARDS, LIVESTOCK, GRAVEYARDS ETC.)
- 4. CRUEL PUNISHMENTS TO THOSE WHO RESISTED TO REMOVE OR TO THOSE WHO SETTLED NEXT BY THE UPPER LAKE LEVEL

• DEMOLITION OF HOUSES, ORCHARDS, GRAVEYARDS, RELIGIOUS SACRAMENTS ETC.

• EVERYTHING NEEDED TO BE REMOVED (EVERY HOUSE, EVERY TREE ETC.) IN ORDER TO MAKE THE GROUND FLAT FOR THE LAKE.