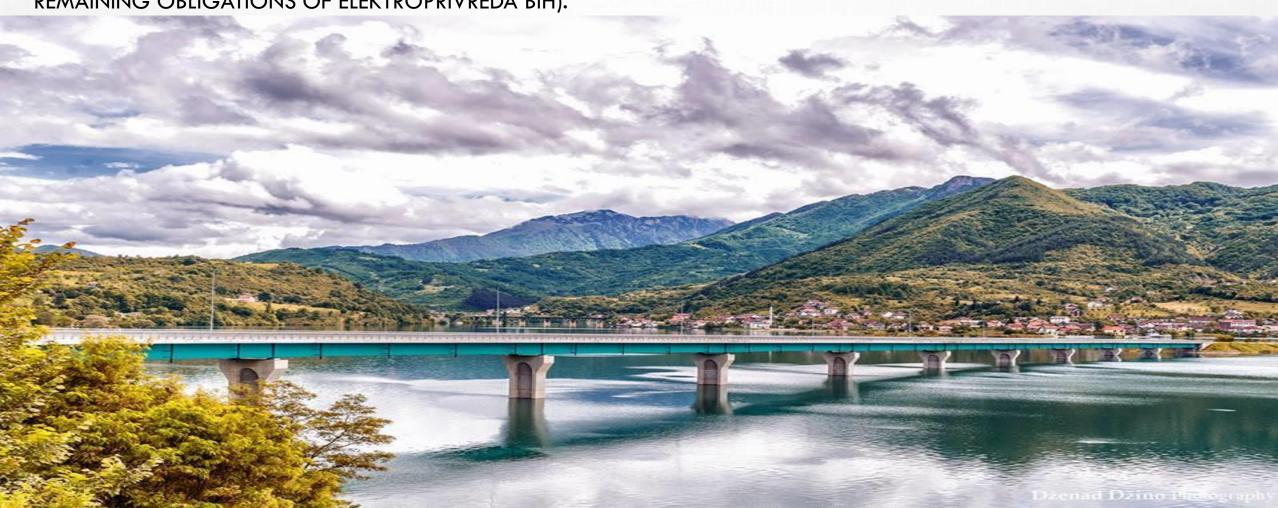

• A 528 METERS LONG BRIDGE OVER JABLANIČKO LAKE WAS BUILT WITH THE ASPHALTED ROAD THROUGHOUT THE RIGHT BANK IN 2010, ESTABLISHING BETTER CONNECTION WITH THE MAIN ROAD SARAJEVO - MOSTAR.